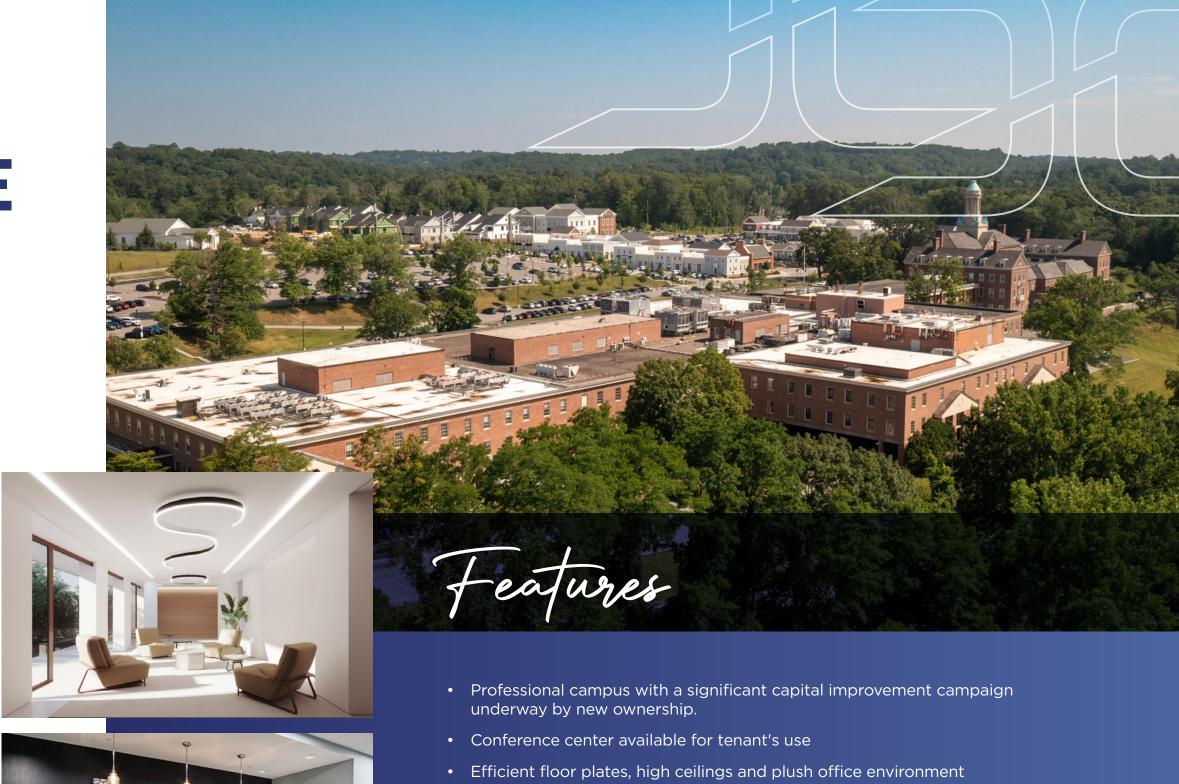

# ONE-OF-A-KIND PROFESSIONAL CAMPUS

THE CROSSROADS OF COMMUNITY & COLLABORATION

**UNDER NEW OWNERSHIP** 

### AN EXCEPTIONAL SETTING FOR AN EXCEPTIONAL WORKFORCE

Nestled within a beautiful and extensively landscaped environment, Chappaqua Crossing is a 490,000 SF, 59-acre unique campus located in the heart of Westchester County. With easy access to major highways, the MetroNorth and air travel, Chappaqua Crossing offers excellent connectivity to the greater New York City area including Midtown Manhattan, Northern New Jersey, Fairfield County and more.

The original Georgian-style brick building has been a landmark for generations, offering a professional setting that combines character and collaborative settings within a community environment. Chappaqua Crossing is a one-of-a-kind community featuring an upscale retail village with a Whole Foods Market, Starbucks, Lifetime Athletic, Sweetgreens and a free-standing community arts center.

- On-site cafeteria with high quality food selection
- 11,000 SF professionally-staffed fitness center with modern equipment, aerobics floor, a full schedule of exercise classes, locker rooms and saunas
- Shuttle to train
- 20 minutes to Westchester Airport; 40 minutes to LaGuardia Airport
- Direct access off Exit 33 of the Saw Mill River Parkway