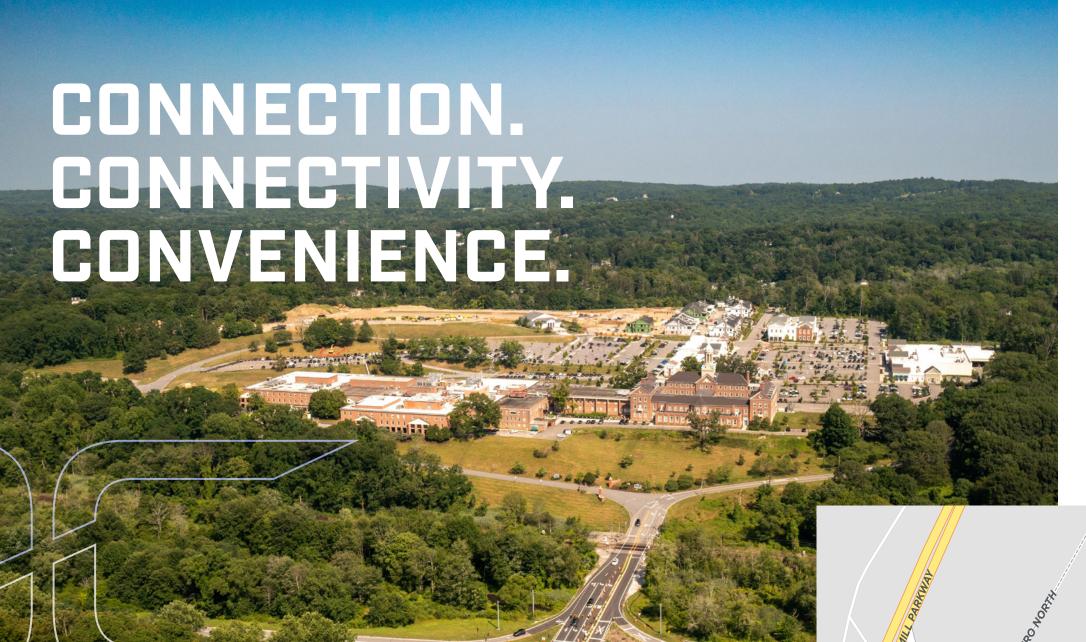

### AN EXCEPTIONAL SETTING FOR AN EXCEPTIONAL WORKFORCE

Nestled within a beautiful and extensively landscaped environment, Chappaqua Crossing is a 490,000 SF, 59-acre unique campus located in the heart of Westchester County. With easy access to major highways, the MetroNorth and air travel, Chappaqua Crossing offers excellent connectivity to the greater New York City area including Midtown Manhattan, Northern New Jersey, Fairfield County and more.

- On-site cafeteria with high quality food selection
- 11,000 SF professionally-staffed fitness center with modern equipment, aerobics floor, a full schedule of exercise classes, locker rooms and saunas
- Shuttle to train
- 20 minutes to Westchester Airport; 40 minutes to LaGuardia Airport
- Direct access off Exit 33 of the Saw Mill River Parkway