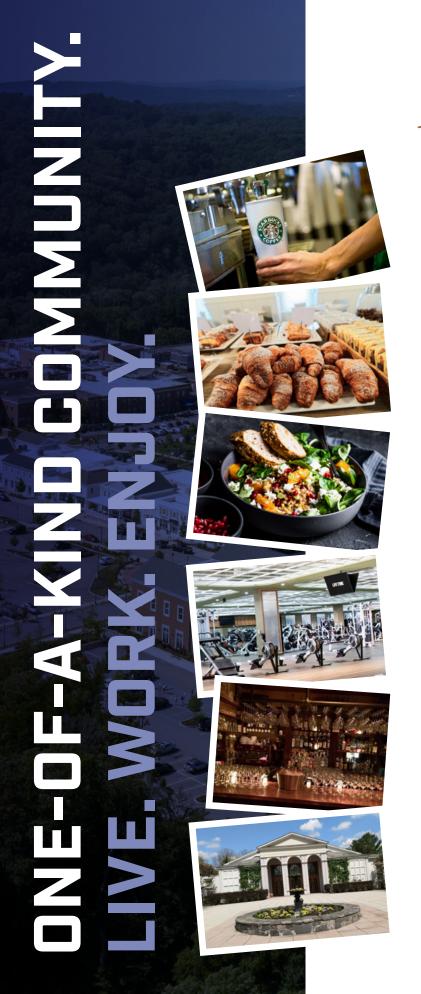

The original Georgian-style brick building has been a landmark for generations, offering a professional setting that combines character and collaborative settings within a community environment. Chappaqua Crossing is a one-of-a-kind community featuring an upscale retail village with a Whole Foods Market, Starbucks, Lifetime Athletic, Sweetgreens and a free-standing community arts center.

- On-site cafeteria with high quality food selection
- 11,000 SF professionally-staffed fitness center with modern equipment, aerobics floor, a full schedule of exercise classes, locker rooms and saunas
- Shuttle to train
- 20 minutes to Westchester Airport; 40 minutes to LaGuardia Airport
- Direct access off Exit 33 of the Saw Mill River Parkway

#### FOOD/DRINK

- 1 Building Cafeteria
- 2 Market Burger
- 3 Pizza Parlor
- 4 Kikka Sushi
- 5 WFM Coffee Bar
- **6** Starbucks
- **7** Sweetgreen
- 8 LifeTime Cafe

#### **FITNESS**

9 LifeTime Fitness

#### **RETAIL**

- 10 Whole Foods Market
- 11 Chase Bank
- **12** Fidelty Investments
- 13 ROCKS Jewelry Gifts Home
- 14 Verizor

#### **ARTS & ENTERTAINMENT**

**15** Chappaqua Performing Arts Center